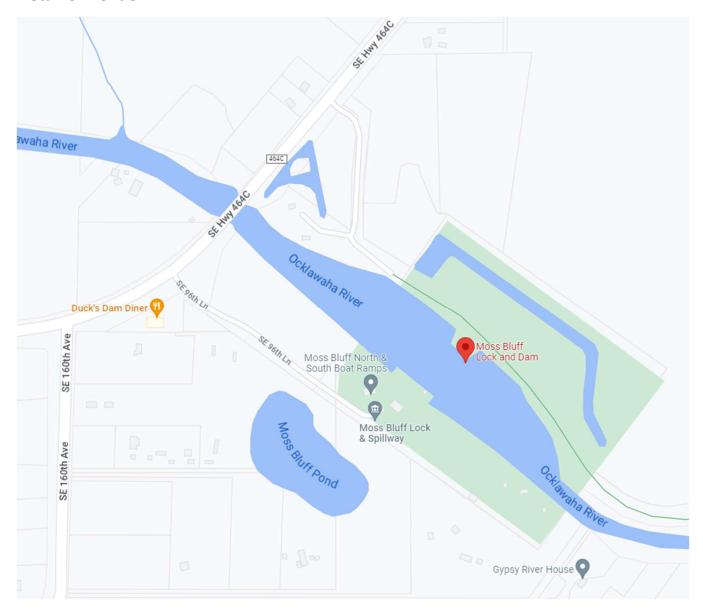

#### **Moss Bluff Lock and Dam**

Address of Venue: 9685 SE Highway 464c, Ocklawaha, FL 32179

Note that this is not the address of the venue (which has no street address we can find online) but is instead the address of the Dam Diner. The venue is actually northeast of the Dam Diner on the first right past the bridge over the Ocklawaha River.

### **Detail of Venue:**