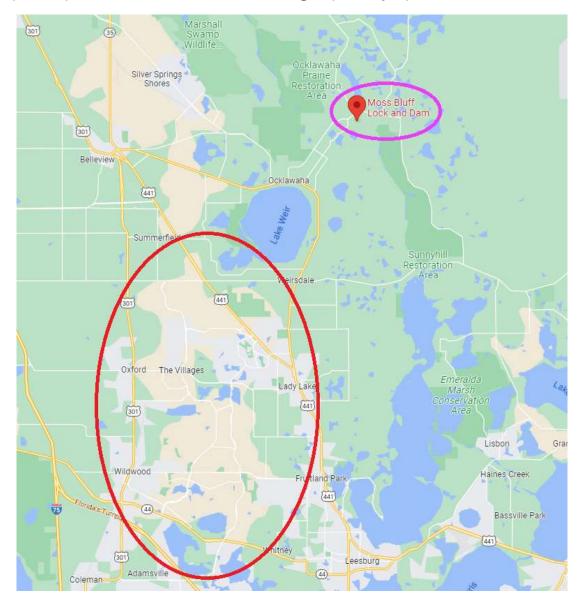

#### **Moss Bluff Lock and Dam**

Address of Venue: 9685 SE Highway 464c, Ocklawaha, FL 32179

Note that this is not the address of the venue (which has no street address we can find online) but is instead the address of the Dam Diner. The venue is actually northeast of the Dam Diner on the first right past the bridge over the Ocklawaha River.

#### **Link to Venue on Google Maps:**

 $\frac{\text{https://www.google.com/maps/place/Moss+Bluff+Lock+and+Dam,+Ocklawaha,+FL+32179/@29.0799806,-}{81.8839381,17z/data=!3m1!4b1!4m5!3m4!1s0x88e7ca1df021aa83:0x1f7a533e51faec4a!8m2!3d29.0799806!4d-81.8817494}$ 

## Venue (in Red) Location Relative to The Villages (in Purple):



### **Detail of Venue:**



# Directions if Driving From Rohan Recreation Center Parking Lot (36 minutes, 22.4 miles)

Note that this is not the address of the venue (which has no street address we can find online) but is instead the address of the Dam Diner. The venue is actually northeast of the Dam Diner on the first right past the bridge over the Ocklawaha River.

- Head northwest on Kristine Way
  - o Drive 360 ft
- At the traffic circle, take the 1st exit onto Morse Blvd
  - o Drive 3.1 mi
- Turn right onto Miller Blvd/Sumter County Rd
  - o Drive 1.2 mi
- Turn left onto Micro Racetrack Rd
  - o Drive 1.8 mi
- Turn left onto Lake Ella Rd
  - o Drive 0.5 mi
- Turn left onto Rolling Acres Rd
  - o Drive 3.5 mi
- Turn right onto Griffin Ave
  - o Drive 0.6 mi
- Turn left onto Co Rd 25