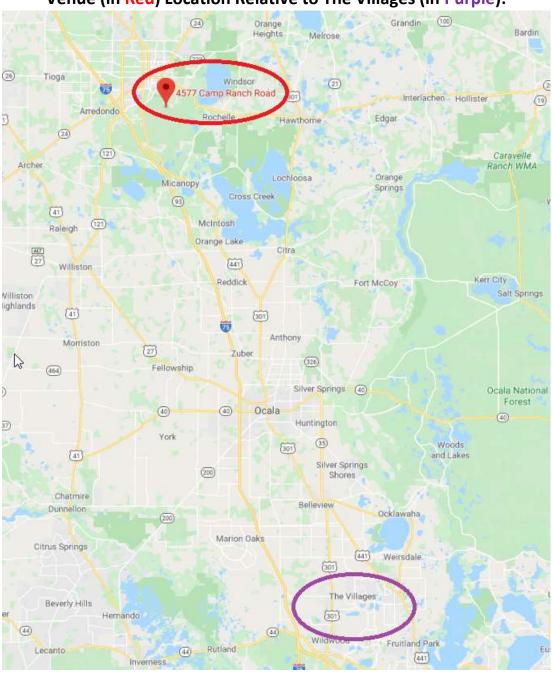

## La Chua Trail

Address of Venue: 4577 Camp Ranch Rd, Gainesville, FL 32641

## **Link to Venue on Google Maps:**

 $\frac{\text{https://www.google.com/maps/place/4577+Camp+Ranch+Rd,+Gainesville,+FL+32641/@29.6075907,-}{82.3050609,17z/data=!3m1!4b1!4m5!3m4!1s0x88e8a22a14bbcaa7:0x933f948ccf909512!8m2!3d29.6075907!4}{d-82.3028669}$ 

## Venue (in Red) Location Relative to The Villages (in Purple):



#### **Detail of Venue:**



# Directions if Driving From Walmart Supercenter (on 466) Parking Lot (1 hour, 8 minutes, 63.7 miles)

- Turn right (west) onto Co Rd 466 W
  - o Drive 4.7 mi
- Continue onto S Hwy 475 N
  - o Drive 5.7 mi
- Turn left onto SE 145<sup>th</sup> St/Charity Rd
  - o Drive 1.9 mi
- SE 145<sup>th</sup> St turns right and becomes SW 16<sup>th</sup> Ave
  - o Drive 1.1 mi
- Turn left onto SW Hwy 484
  - o Drive 0.2 mi
- Turn right onto Interstate 75 N
  - o Drive 43.1 mi
- Take exit 382 for FL-121 N toward Gainesville
  - o Drive 0.2 mi
- Turn left onto FL-121 N/FL-331 N
  - o Drive 460 ft
- Continue straight onto FL-331 N/SW Williston Rd
  - o Drive 4.2 mi
- Turn right onto SE 4 St/4<sup>th</sup> St
  - o Drive 0.2 mi
- Continue onto SE 21st Ave
  - o Drive 450 ft
-