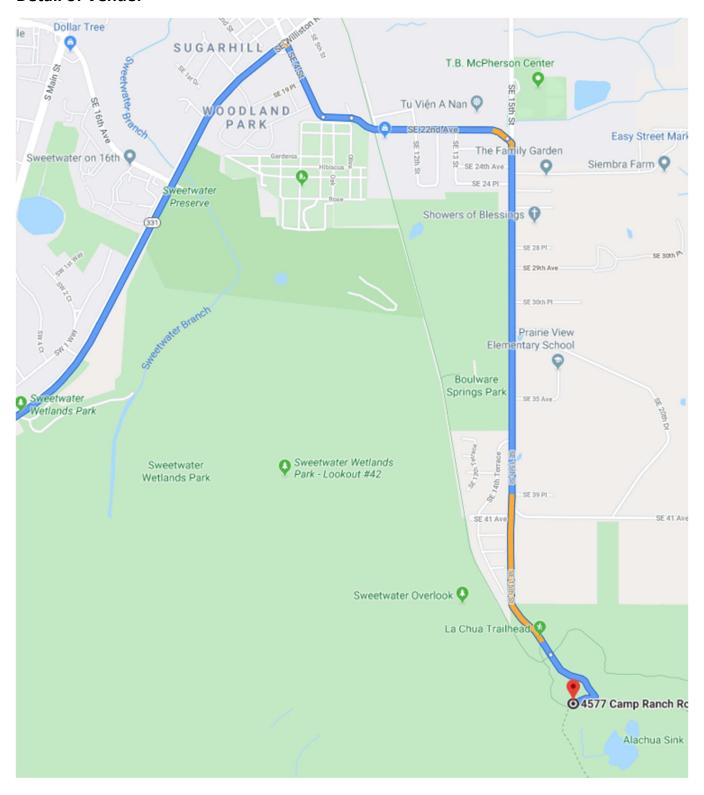

## La Chua Trail

Address of Venue: 4577 Camp Ranch Rd, Gainesville, FL 32641

## **Link to Venue on Google Maps:**

 $\frac{\text{https://www.google.com/maps/place/4577+Camp+Ranch+Rd,+Gainesville,+FL+32641/@29.6075907,-}{82.3050609,17z/data=!3m1!4b1!4m5!3m4!1s0x88e8a22a14bbcaa7:0x933f948ccf909512!8m2!3d29.6075907!4}{d-82.3028669}$ 

## Venue (in Red) Location Relative to The Villages (in Purple):



#### **Detail of Venue:**



# Directions if Driving From Walmart Supercenter (on 466) Parking Lot (1 hour, 8 minutes, 63.7 miles)

- Turn right (west) onto Co Rd 466 W
  - o Drive 4.7 mi
- Continue onto S Hwy 475 N
  - o Drive 5.7 mi
- Turn left onto SE 145<sup>th</sup> St/Charity Rd
  - o Drive 1.9 mi
- SE 145<sup>th</sup> St turns right and becomes SW 16<sup>th</sup> Ave
  - o Drive 1.1 mi
- Turn left onto SW Hwy 484
  - o Drive 0.2 mi
- Turn right onto Interstate 75 N
  - o Drive 43.1 mi
- Take exit 382 for FL-121 N toward Gainesville
  - o Drive 0.2 mi
- Turn left onto FL-121 N/FL-331 N
  - o Drive 460 ft
- Continue straight onto FL-331 N/SW Williston Rd
  - o Drive 4.2 mi
- Turn right onto SE 4 St/4<sup>th</sup> St
  - o Drive 0.2 mi
- Continue onto SE 21st Ave
  - o Drive 450 ft
- Continue onto SE 22<sup>nd</